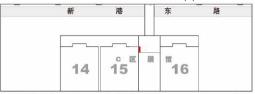

#### Arena C-17

#### Position: Screen Wall Outside 15.2 Entrance

Price: \$ 1450 Units Available: 2 Material: Moveable Back Glue Painting Size: #1: 5.5 mX3m (w) #2: 5.5mX2.6m (w)

#### Arena C-20

#### Position: Screen Wall Outside North Plaza Escalator

Price: \$5000 Units Available: 6 Material: Moveable Back Glue Painting Size: 10.6 mX10.4 m (w)