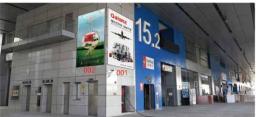

#### Arena C-17

#### Position: Screen Wall Outside 15.2 Entrance

Price: \$ 1450 Units Available: 2 Material: Moveable Back Glue Painting Size: #1: 5.5 mX3m (w) #2: 5.5mX2.6m (w)