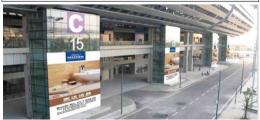

#### Arena C-20

#### Position: Screen Wall Outside North Plaza Escalator

Price: \$5000 Units Available: 6 Material: Moveable Back Glue Painting Size: 10.6 mX10.4 m (w)