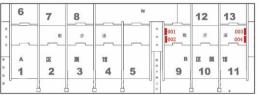

#### Arena B-4

#### Position: Screen Wall at Entrance

Price: \$ 4285 Units Available: 4 Material: Fabric Size: 12.8m X 9.1m (w)

## Arena B-8

#### Position: South Plaza Tower

Price: \$ 4285 Units Available: 4 Material: Back Glue Painting Size: 13m X 8.5m (w)

### Arena B-10

#### Position: Outside Wall at East Entrance

Price: \$11450 Units Available: 2 Material: Fabric Size: 8.3 m X15 m(h)

#### Arena B-5

#### Position: Outside of Hall 12/13 Entrance

Price: \$3145 Units Available: 5 Material: Fabric Size: 6mX15m (w)

#### Arena B-9

#### Position: South Plaza Bridge

Price: \$2145 Units Available: 4 Material: Fabric Size: 2.5m X 30m (w)

#### Arena B-14

#### Position: Truss at East Terrace

Price: \$1715 Units Available: 8 Material: Fabric Size: 3mX6m (w)