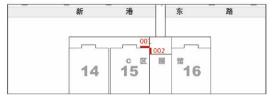

#### Position: Screen Wall Outside 15.2 Entrance

Price: \$ 1450 Units Available: 2 Material: Moveable Back Glue Painting Size: #1: 5.5 mX3m (w) #2: 5.5mX2.6m (w)