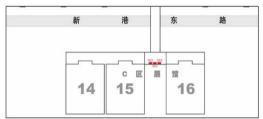

#### Arena C-17

#### Position: Screen Wall Outside 15.2 Entrance

Price: \$ 1450 Units Available: 2 Material: Moveable Back Glue Painting Size: #1: 5.5 mX3m (w) #2: 5.5mX2.6m (w)

#### Arena C-20

#### Position: Screen Wall Outside North Plaza Escalator

Price: \$5000 Units Available: 6 Material: Moveable Back Glue Painting Size: 10.6 mX10.4 m (w)

## Arena C-27

#### Position: Aisle Hanging Sign

Price: \$360 Units Available: 2/hall Material: Moveable Back Glue Painting or Foam Board Size: 1 mX4 m (w)

#### Arena C-19

#### Position: Bulletin Board Outside 16.2

Price: \$1715 Units Available: 1 Material: Moveable Back Glue Painting Size: 5.8 mX7.6 m (w)