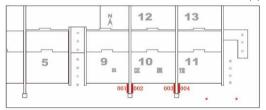

## Arena C-27

#### Position: Aisle Hanging Sign

Price: \$360 Units Available: 2/hall Material: Moveable Back Glue Painting or Foam Board Size: 1 mX4 m (w)

#### Arena C-19

#### Position: Bulletin Board Outside 16.2

Price: \$1715 Units Available: 1 Material: Moveable Back Glue Painting Size: 5.8 mX7.6 m (w)