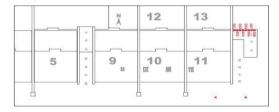

#### Position: Outside of Hall 12/13 Entrance

Price: \$3145 Units Available: 5 Material: Fabric Size: 6mX15m (w)