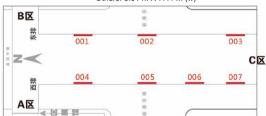

#### Arena B-4

#### Position: Screen Wall at Entrance

Price: \$ 4285 Units Available: 4 Material: Fabric Size: 12.8m X 9.1m (w)

## Arena B-8

#### Position: South Plaza Tower

Price: \$ 4285 Units Available: 4 Material: Back Glue Painting Size: 13m X 8.5m (w)