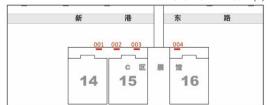

#### Arena C-17

#### Position: Screen Wall Outside 15.2 Entrance

Price: \$ 1450 Units Available: 2 Material: Moveable Back Glue Painting Size: #1: 5.5 mX3m (w) #2: 5.5mX2.6m (w)

#### Arena C-20

#### Position: Screen Wall Outside North Plaza Escalator

Price: \$5000 Units Available: 6 Material: Moveable Back Glue Painting Size: 10.6 mX10.4 m (w)