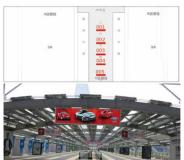

## Arena C-27

#### Position: Aisle Hanging Sign

Price: \$360 Units Available: 2/hall Material: Moveable Back Glue Painting or Foam Board Size: 1 mX4 m (w)