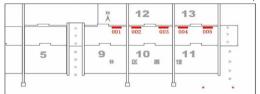

#### Arena B-5

#### Position: Outside of Hall 12/13 Entrance

Price: \$3145 Units Available: 5 Material: Fabric Size: 6mX15m (w)

#### Arena B-9

#### Position: South Plaza Bridge

Price: \$2145 Units Available: 4 Material: Fabric Size: 2.5m X 30m (w)