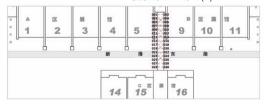

#### Arena B-4

#### Position: Screen Wall at Entrance

Price: \$ 4285 Units Available: 4 Material: Fabric Size: 12.8m X 9.1m (w)

## Arena B-8

#### Position: South Plaza Tower

Price: \$ 4285 Units Available: 4 Material: Back Glue Painting Size: 13m X 8.5m (w)

### Arena B-10

#### Position: Outside Wall at East Entrance

Price: \$11450 Units Available: 2 Material: Fabric Size: 8.3 m X15 m(h)

#### Arena B-5

#### Position: Outside of Hall 12/13 Entrance

Price: \$3145 Units Available: 5 Material: Fabric Size: 6mX15m (w)

#### Arena B-9

#### Position: South Plaza Bridge

Price: \$2145 Units Available: 4 Material: Fabric Size: 2.5m X 30m (w)

#### Arena B-14

#### Position: Truss at East Terrace

Price: \$1715 Units Available: 8 Material: Fabric Size: 3mX6m (w)