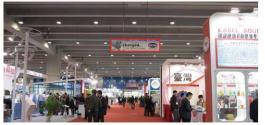

## Arena D-35 (D referring to Flyover between Arena B & C) Position: Flyover Floor

Price: \$715 Units Available: 30

Material: Moveable Back Glue Printing Size: 10 m X 1.5 m (w)