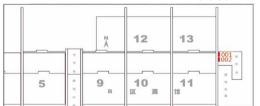

#### Position: Outside of Hall 12/13 Entrance

Price: \$3145 Units Available: 5 Material: Fabric Size: 6mX15m (w)