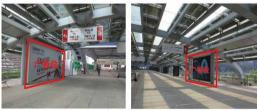

## Other advertisement on-site

Backwall advertisements: USD 14300/side.

Video advertisement: 4 times/day, USD 2900/exhibition period, each video is limited to 3 minutes, 5 places.

Exterior wall spray painting advertisement:USD 290/piece (size: 2 \* 2.5m, 2 places); USD 580/piece (size 4 \* 2.5m, 2 places).