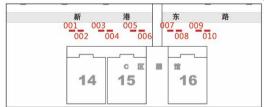

#### Arena D-36

D-32

#### Position: Flyover Light Box

Price: \$ 3580 Units Available: 7 Material: Fabric Size: #6: 3.01 m X 7.32 m (w) Others: 3.01 m X 7.41 m (w)

single side: 1.82 m X 1.26 m (w)

-----中草鱼人作禾蜂 

# D-33

#### Position: Flyover Hanging Sign

Price: \$580 Units Available: 5 (double side) Material: Fabric Size: 1.1 m X 4.9 m (w)

## Arena D-35 (D referring to Flyover between Arena B & C) Position: Flyover Floor

Price: \$715 Units Available: 30

Material: Moveable Back Glue Printing Size: 10 m X 1.5 m (w)

#### Arena D-37

#### Position: Flyover Truss

Price: \$1715 Units Available: 3 Material: Fabric Size: 3 m X 6 m (w)

#### D-34