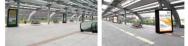

#### Arena D-36

D-32

#### Position: Flyover Light Box

Price: \$ 3580 Units Available: 7 Material: Fabric Size: #6: 3.01 m X 7.32 m (w) Others: 3.01 m X 7.41 m (w)

single side: 1.82 m X 1.26 m (w)

-----中草鱼人作禾蜂 

# D-33

#### Position: Flyover Hanging Sign

Price: \$580 Units Available: 5 (double side) Material: Fabric Size: 1.1 m X 4.9 m (w)