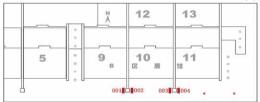

#### Position: Outside of Hall 12/13 Entrance

Price: \$3145 Units Available: 5 Material: Fabric Size: 6mX15m (w)